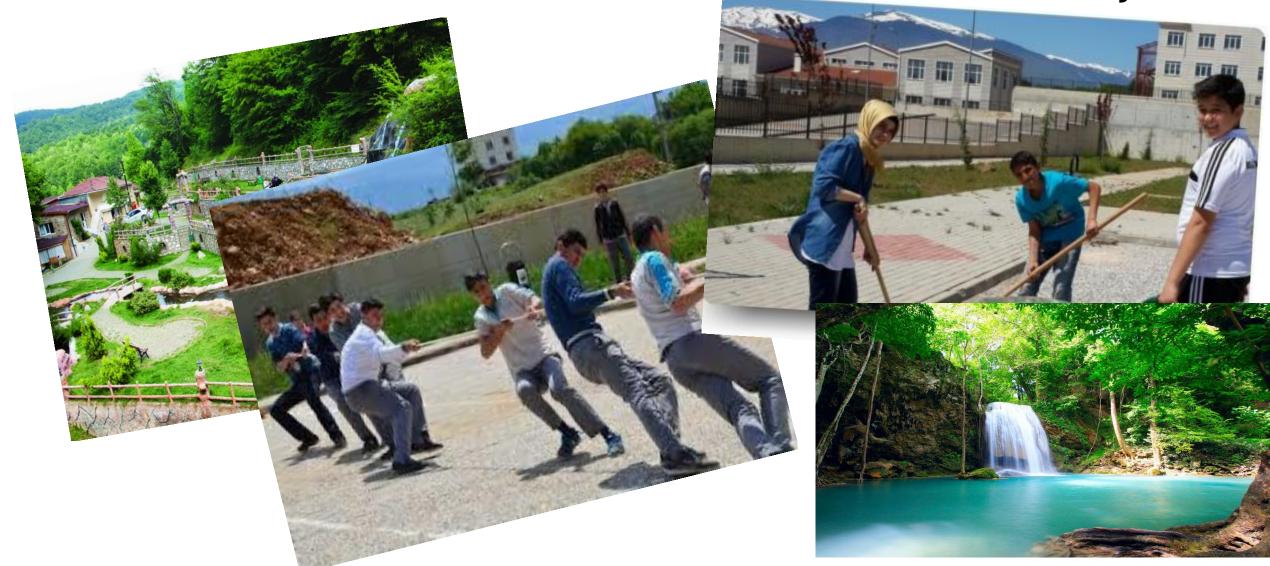

#### Activities carried out by physical education teachers

As our students' overall health and athletic skill are highly great we have had lots of opportunities to pursue competitions since the openning of our institution.