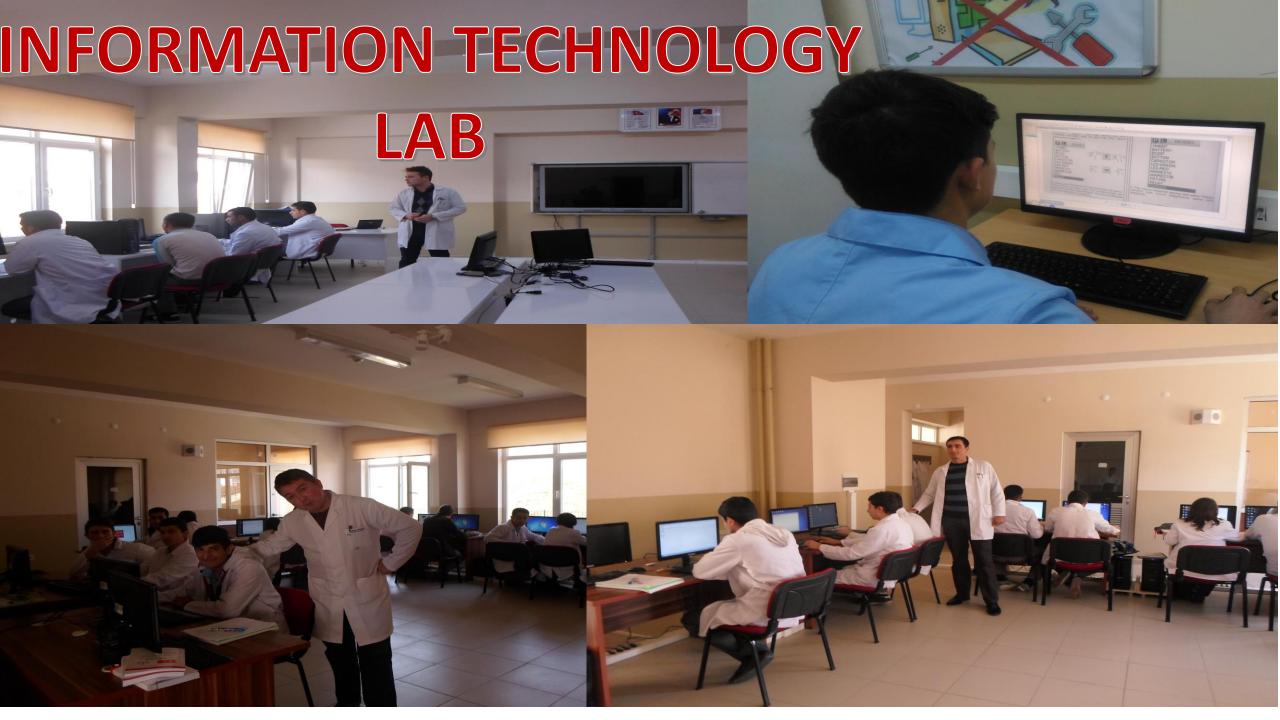

## Our school has 3 different profession areas 1st one is ///PORMATION/TECHNOLOGY AREA