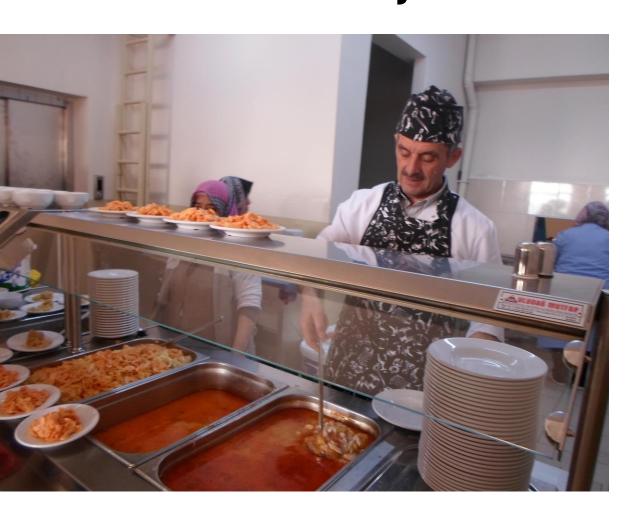

## Our cafeteria provides free meals for 1200 students in our school every afternoon.